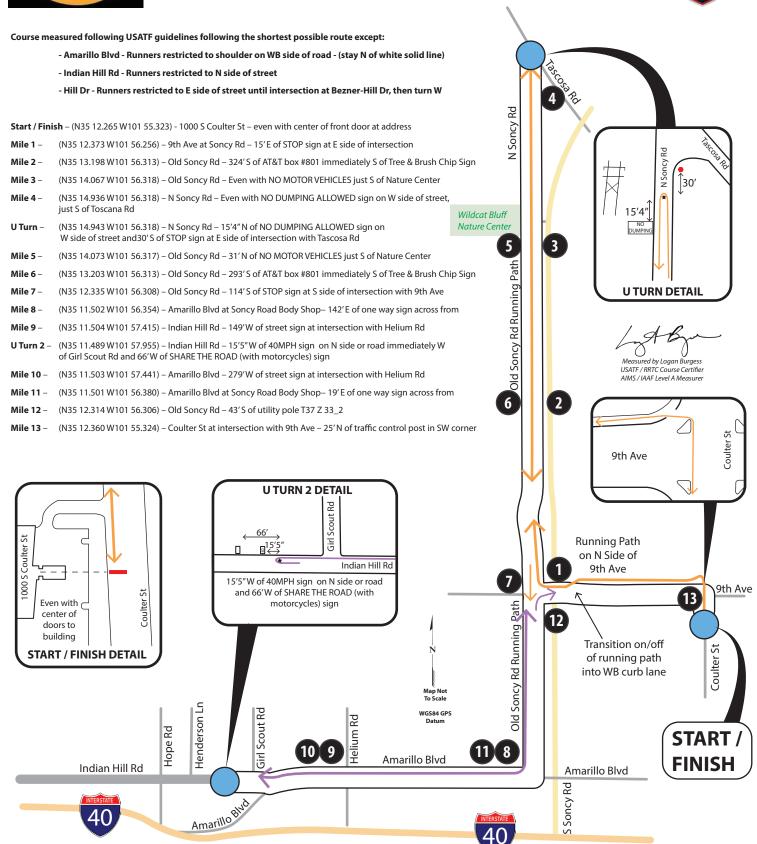

## 21.0975 km - USATF Certification TX17018LAB - Amarillo, TX Effective Feb 9, 2017 to Dec 31, 2027 Measured by Logan Burgess on Jan 30, 2017 Map not to Scale - Restrictions as noted

## Road Running Technical Council USA Track & Field USATF Measurement Certificate

| Name of the course                                                       | Amarillo Half Marathon                               |                  |                |               |            | 21.0        | )975 km |    |
|--------------------------------------------------------------------------|------------------------------------------------------|------------------|----------------|---------------|------------|-------------|---------|----|
| Location (state)                                                         | ТХ                                                   |                  | (city)         |               | Amarillo   | C           |         |    |
| Type of course: roa                                                      |                                                      |                  | track          |               |            |             |         |    |
| Measuring methods:                                                       | bicycle 🗙 stee                                       | l tape 🗌 🔹 elect | ronic distance | meter 🗌       |            |             |         |    |
| Measured by (name, ad                                                    | ldress, phone & e-ma                                 | il) Logan A Bu   | rgess - loga   | n@events      | outhwest.c | com         |         |    |
| 614 Stillmeadow I                                                        | Dr, Richardson, T                                    | x 75081 - 214.8  | 03.7800        |               |            |             |         |    |
| Race contact (name, ac                                                   | ldress, phone & e-ma                                 | il)_James Owe    | ns - dino55(   | @sbcgloba     | al.net     |             |         |    |
| P.O. Box 51523, J                                                        |                                                      |                  |                |               |            |             |         |    |
| Date(s) when course m                                                    | easured: Jan 30, 2                                   | 2017             |                |               |            |             |         |    |
| Number of measurements of entire course: 2 Course Configuration: Out and |                                                      |                  |                |               |            | d Back      |         |    |
| Elevation (meters abov                                                   | e sea level) Start                                   | 1,126 m Finis    | h_1,126 m      | Highest       | 1,142      | _Lowest_    | 1,054   |    |
| Straight line distance b                                                 | etween start & finish                                | 0                | Drop           | 0             | m/km Se    | eparation _ | 0       | _% |
| Type of surface: pave                                                    | ed <u>100</u> % dirt                                 | % gr             | avel 0         | % grass       | 0_%        | track       | 0%      |    |
| Effective date of certif                                                 | ication:                                             | Feb 9, 2017      | Ce             | rtification c | ode:       | TX17018     | LAB     |    |
|                                                                          | Notice to Dece Directory Use this Cartification Cade |                  |                |               |            |             |         |    |